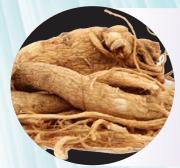

#### GINSENG

Ginseng is a reputed aphrodisiac, use to treat sexual dysfunction, improves sperm quality. It reduces inflammation, improves immune system, have potential benefits against cancer. Potent anti-oxidant.