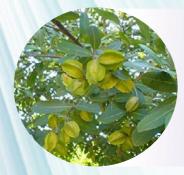

#### FRINGE TREES (CHIONANTHUS VIRGINICUS)

People take Fringetree for liver and gallbladder disorders, including gallstones. They also take it to stimulate bile flow, relieve fluid retention, and as a tonic.