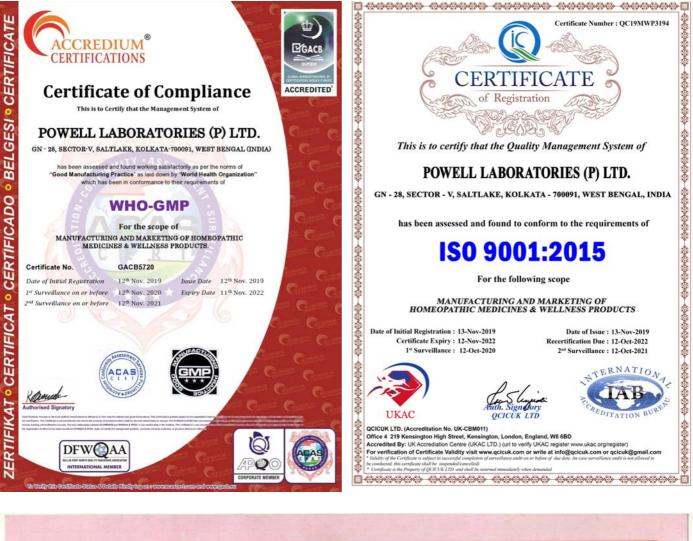

#### **MANUFACTURING:**

The organization has a state-of-the-art plant which is situated in the Nabadiganta Industrial Township Authority, Sector-V, Salt Lake City, Kolkata. Our plant possesses advance Manufacturing technology and modern equipments which is committed to quality, safety and the environment. Powell constantly modernizes the unit in the line with the latest technological Advancements. Our plant is Schedule M-1 Certified by Government of West Bengal as per the revised regulations of Drug and Cosmetics Act, Government of India. Our plant is also GMP Certified and complies with the WHO guidelines. Our plant is rated as one of the best Homoeopathic manufacturing plant in India.

#### **QUALITY MANAGEMENT SYSTEM:**

Powell has an uncompromising commitment towards total quality. Planned and systematic implementation of our quality management system ensures our way to success. We are an ISO 9001: 2015 Certified Company. Our quality management system is certified by Certification International, United Kingdom and is duly accredited by United Kingdom Accreditation Services.