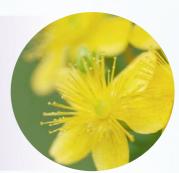

#### ST. JOHN'S WORT (HYPERICUM PERFORATUM)

St. John's wort is most commonly used for "the blues" or depression and symptoms that sometimes go along with mood such as nervousness, tiredness, poor appetite, and trouble sleeping. There is some strong scientific evidence that it is effective for mild to moderate depression.