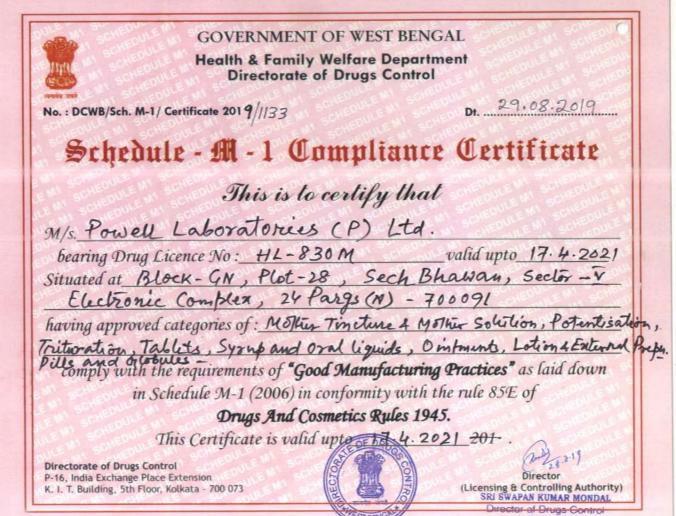

#### **MANUFACTURING:**

The organization has a state-of-the-art plant which is situated in the Nabadiganta Industrial Township Authority, Sector-V, Salt Lake City, Kolkata. Our plant possesses advance Manufacturing technology and modern equipments which is committed to quality, safety and the environment. Powell constantly modernizes the unit in the line with the latest technological Advancements. Our plant is Schedule M-1 Certified by Government of West Bengal as per the revised regulations of Drug and Cosmetics Act, Government of India. Our plant is also GMP Certified and complies with the WHO guidelines. Our plant is rated as one of the best Homoeopathic manufacturing plant in India.